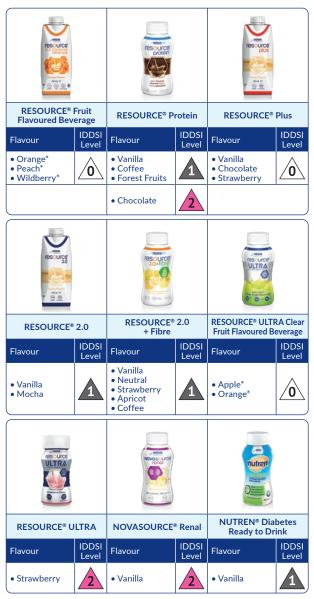

## Oral Nutritional Supplements

Natural IDDSI levels of Nestlé Health Science oral nutritional supplements tested at room temperature (20-22°C). Some variation may occur in colder or warmer climates.

\*Unable to be thickened.

IDDSI levels were evaluated in 2022 in accordance with the International Dysphagia Diet Standardisation Initiative (IDDSI) framework methodology (www.iddsi.org). Nestlé Health Science oral nutrition supplements have not been designed for dysphagia and levels may vary between batches and climate. Results are intended as a guide only and product suitability should be determined at the discretion of the healthcare professional.