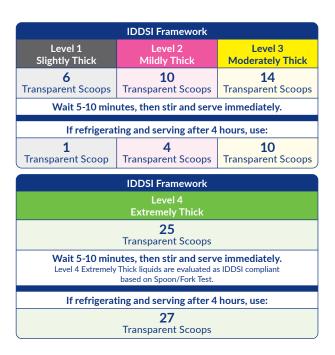

### 200mL Mixed with reduced or full cream milk

- 1. You will need 2 x 300mL capacity cups.
- Prepare a cup of SUSTAGEN<sup>®</sup> Hospital Formula as per can instructions (cup 1).
- 3. Place required number of THICKENUP® Clear scoops into a separate, clean, dry cup (cup 2).
- Add just enough SUSTAGEN® Hospital Formula liquid from cup 1 to cover powder in cup 2 (~50mL) and stir for 10-20 seconds or until mixture starts to thicken.
- Gradually add the remaining SUSTAGEN® Hospital Formula liquid from cup 1 to cup 2, stirring well between additions.
- 6. Wait 5-10 minutes, then stir and serve immediately.

Made with milk at chilled temperature (4°C). Some variation may occur in colder or warmer climates.

| IDDSI Framework                                                                                                                                      |                                |                                |  |  |
|------------------------------------------------------------------------------------------------------------------------------------------------------|--------------------------------|--------------------------------|--|--|
| Level 1<br>Slightly Thick                                                                                                                            | Level 2<br>Mildly Thick        | Level 3<br>Moderately Thick    |  |  |
| <b>1</b><br>Transparent Scoop                                                                                                                        | <b>2</b><br>Transparent Scoops | <b>3</b><br>Transparent Scoops |  |  |
| Wait 5-10 minutes, then stir and serve immediately.                                                                                                  |                                |                                |  |  |
| IDDSI Framework                                                                                                                                      |                                |                                |  |  |
| Level 4<br>Extremely Thick                                                                                                                           |                                |                                |  |  |
| <b>5</b><br>Transparent Scoops                                                                                                                       |                                |                                |  |  |
| Wait 5-10 minutes, then stir and serve immediately.<br>Level 4 Extremely Thick liquids are evaluated as IDDSI compliant<br>based on Spoon/Fork Test. |                                |                                |  |  |