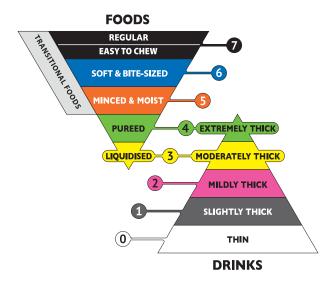

## IDDSI Framework

The International Dysphagia Diet Standardisation Initiative (IDDSI) framework is a global initiative, formed by a range of experts with the goal to develop global standardised terminology and descriptors to describe texture modified foods and thickened fluids, and improving the safety of patients with dysphagia.

The framework is a continuum of eight levels (0–7), which are identified by numbers, text labels and colour codes. IDDSI provides descriptors and testing methods for each level. For details, visit www.iddsi.org

© The International Dysphagia Diet Standardisation Initiative 2016 @https://iddsi.org/framework/