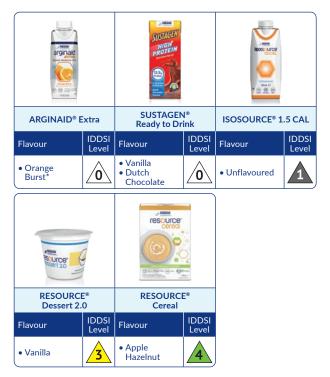

**PLEASE NOTE:** Clear oral nutritional products including ARGINAID<sup>®</sup> Extra, RESOURCE<sup>®</sup> Fruit Flavoured Beverage and RESOURCE<sup>®</sup> ULTRA Clear Fruit Flavoured Beverage are unable to be thickened.

## Oral Nutritional Supplements

Natural IDDSI levels of Nestlé Health Science oral nutritional supplements tested at room temperature (20-22°C). Some variation may occur in colder or warmer climates.

\*Unable to be thickened.

IDDSI levels were evaluated in 2022 in accordance with the International Dysphagia Diet Standardisation Initiative (IDDSI) framework methodology (www.iddsi.org). Nestlé Health Science oral nutrition supplements have not been designed for dysphagia and levels may vary between batches and climate. Results are intended as a guide only and product suitability should be determined at the discretion of the healthcare professional.