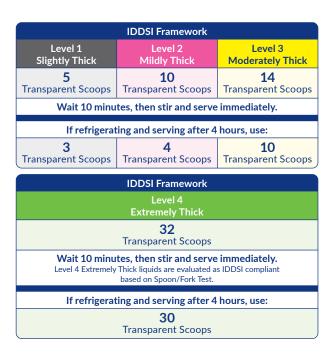

### Measurements

The "scoop" referred to in this Oral Nutrition Supplements Preparation Guide is the transparent scoop provided in the **THICKENUP® Clear** packaging (125g and 900g only).

| 1 Transparent Scoop† = 1.2g   | 1 Bulk Scoop = 12g     |
|-------------------------------|------------------------|
|                               |                        |
| 10 Transparent Scoops = 12g C | <b>DR</b> 1 Bulk Scoop |
| 20 Transparent Scoops = 24g   | DR 2 Bulk Scoops       |
| 30 Transparent Scoops = 36g C | DR 3 Bulk Scoops       |

#### <sup>†</sup>1 Transparent Scoop (1.2g) = 1 THICKENUP® Clear stick sachet.

The recipes provided in this resource are intended as a guide only. It is the responsibility of the person administering **THICKENUP**<sup>®</sup> **Clear** to ensure that the liquid is mixed to the appropriate consistency.